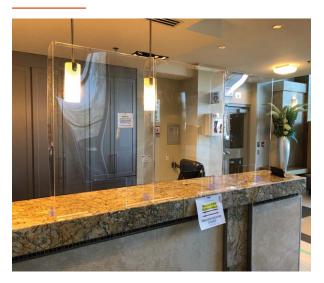

#### CONDO RECEPTION

Comes with everything you need including D-tape and Super grips which are very easy to install with an instruction sheet and no tools. As well you can put multiple units side by side to cover a larger area as they easily attach together with an instruction sheet.

CUSTOM OR STANDARD SIZES

FOOD & BEVERAGE

CUSTOM OR STANDARD SIZES

HOTEL CONCIERGE

CUSTOM OR STANDARD SIZES

CONDO RECEPTION