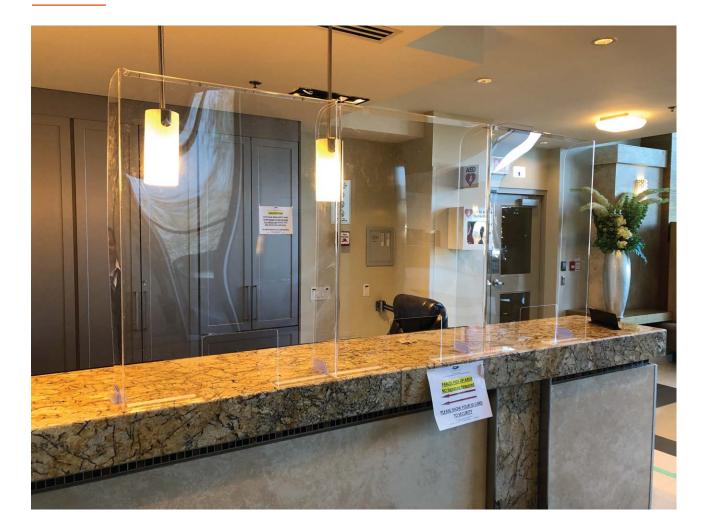

#### CONDO RECEPTION

Comes with everything you need including D-tape and Super grips which are very easy to install with an instruction sheet and no tools. As well you can put multiple units side by side to cover a larger area as they easily attach together with an instruction sheet.

CUSTOM OR STANDARD SIZES

FOOD & BEVERAGE

CUSTOM OR STANDARD SIZES

HOTEL CONCIERGE

CUSTOM OR STANDARD SIZES

CONDO RECEPTION