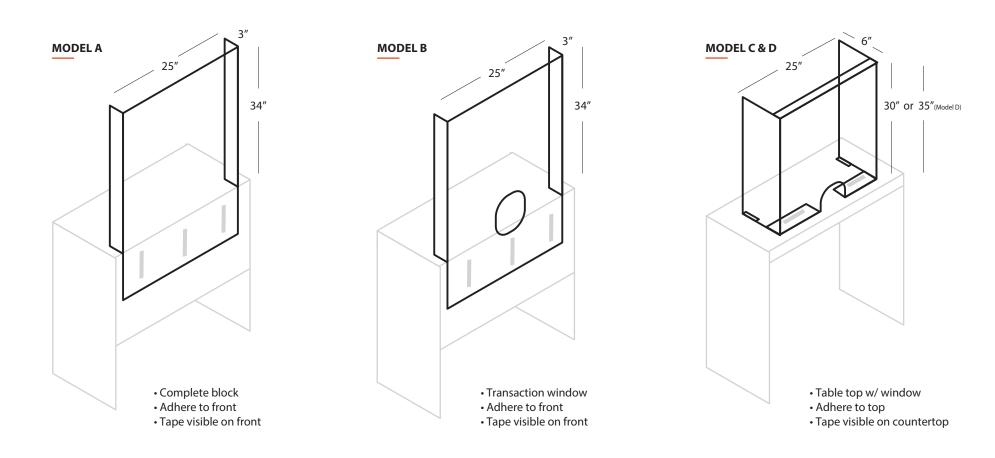

Model A Counter Top Version with no pass through window (No print) - \$140.00/EA Counter Top Version with no pass through window (Printed) - \$175.00/EA Model B Counter Top Version with pass through window (No print) - \$155.00/EA Counter Top Version with pass through window (Printed) - \$190.00/EA Model C Desk Top Version with pass through window (No Print) - \$170.00 Counter Top Version with pass through window (Printed) - \$205/EA Model D Desk Top Version with pass through window (No print) - \$183.00/EA Same as model C just 5" taller Counter Top Version (Printed) - \$220.00/EA Same as model C just 5" taller If on Model C or D you do not want a pass through window add \$20/unit